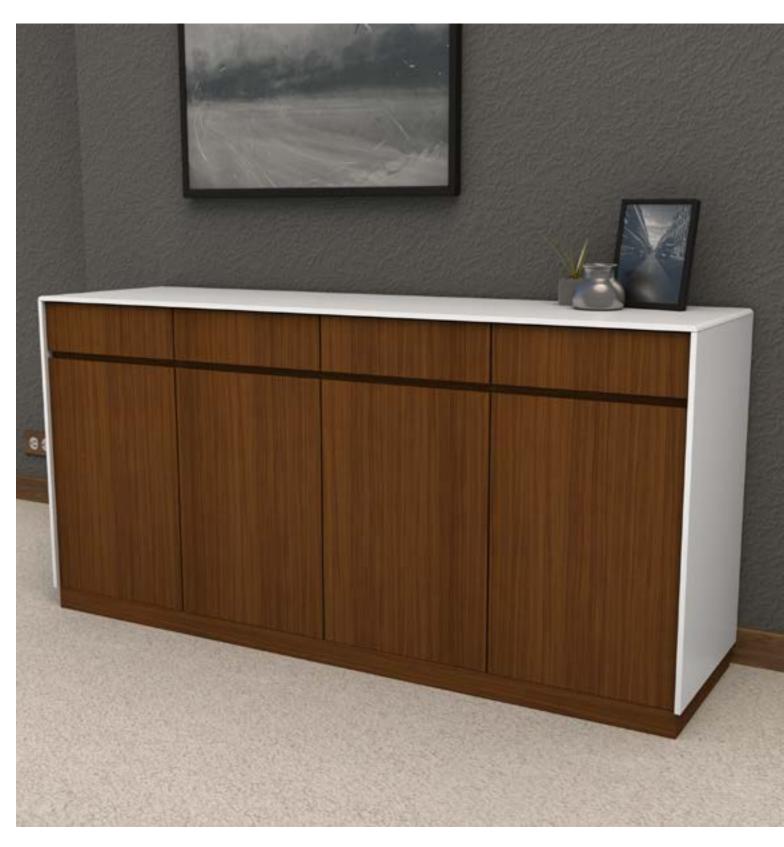

With a 1/2" solid surface reaching over from left to right like the many bridges of the canal, the Venice Credenza is the perfect complement to the Venice Conference Table. Boasting four cabinets and drawers with beveled finger pulls, this credenza delivers plenty of storage options for files and other meeting room needs.

### **SEE PRICING ON PAGE 11**

VENICE CREDENZA IN PEWTER PINE

VENICE CREDENZA IN BLACK