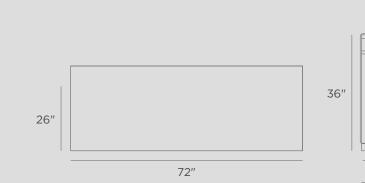

### 1/2" WHITE SOLID SURFACE TABLETOP

72″

- NO RADIUSED EDGE AT PLASTIC LAMINATE TOP
- QUARTER SAWN WALNUT VENEER CABINET DOORS AND DRAWER FRONTS WITH BEVELED FINGER PULLS PAINTED TO MATCH WOOD VENEER FINISH

### VENICE CREDENZA

| SKU          | DESCRIPTION                                                                                                                                                       | DIMENSIONS              | SURFACE<br>MATERIAL                        | LIST<br>PRICE |
|--------------|-------------------------------------------------------------------------------------------------------------------------------------------------------------------|-------------------------|--------------------------------------------|---------------|
| VC2072SSWD   | CREDENZA WITH 1/2"THK SOLID SURFACE<br>WITH RADIUSED EDGE AND FINISHED END<br>PANELS, QUARTER SAWN WALNUT VENEER<br>BASE CABINETS WITH (1) DOOR AND (1)<br>DRAWER | 6'-0"W X 20"D<br>X 36"H | "TOP/END<br>PANELS: SS<br>BASE: WD"        | \$12,500      |
| VC2072SSPL#  | CREDENZA WITH 1/2"THK SOLID SURFACE<br>WITH RADIUSED EDGE AND FINISHED END<br>PANELS, PLASTIC LAMINATE BASE CABINETS<br>WITH (1) DOOR AND (1) DRAWER              | 6'-0"W X 20"D<br>X 36"H | "TOP/END<br>PANELS: SS<br>BASE: PLAM"      | \$8,500       |
| VC2072PL#PL# | CREDENZA WITH 1/2"THK PLASTIC LAMINATE<br>WITH SQUARE EDGE AND FINISHED END<br>PANELS, PLASTIC LAMINATE BASE CABINETS<br>WITH (1) DOOR AND (1) DRAWER             | 6'-0"W X 20"D<br>X 36"H | "TOP/END<br>PANELS:<br>PLAM<br>BASE: PLAM" | \$4,500       |
| VC2096SSWD   | CREDENZA WITH 1/2"THK SOLID SURFACE<br>WITH RADIUSED EDGE AND FINISHED END<br>PANELS, QUARTER SAWN WALNUT VENEER<br>BASE CABINETS WITH (1) DOOR AND (1)<br>DRAWER | 8'-0"W X 20"D<br>X 36"H | "TOP/END<br>PANELS: SS<br>BASE: WD"        | \$16,500      |
| VC2096SSPL#  | CREDENZA WITH 1/2"THK SOLID SURFACE<br>WITH RADIUSED EDGE AND FINISHED END<br>PANELS, PLASTIC LAMINATE BASE CABINETS<br>WITH (1) DOOR AND (1) DRAWER              | 8'-0"W X 20"D<br>X 36"H | "TOP/END<br>PANELS: SS<br>BASE: PLAM"      | \$11,500      |
| VC2096PL#PL# | CREDENZA WITH 1/2"THK PLASTIC LAMINATE<br>WITH SQUARE EDGE AND FINISHED END<br>PANELS, PLASTIC LAMINATE BASE CABINETS<br>WITH (1) DOOR AND (1) DRAWER             | 8'-0"W X 20"D<br>X 36"H | "TOP/END<br>PANELS:<br>PLAM<br>BASE: PLAM" | \$5,500       |