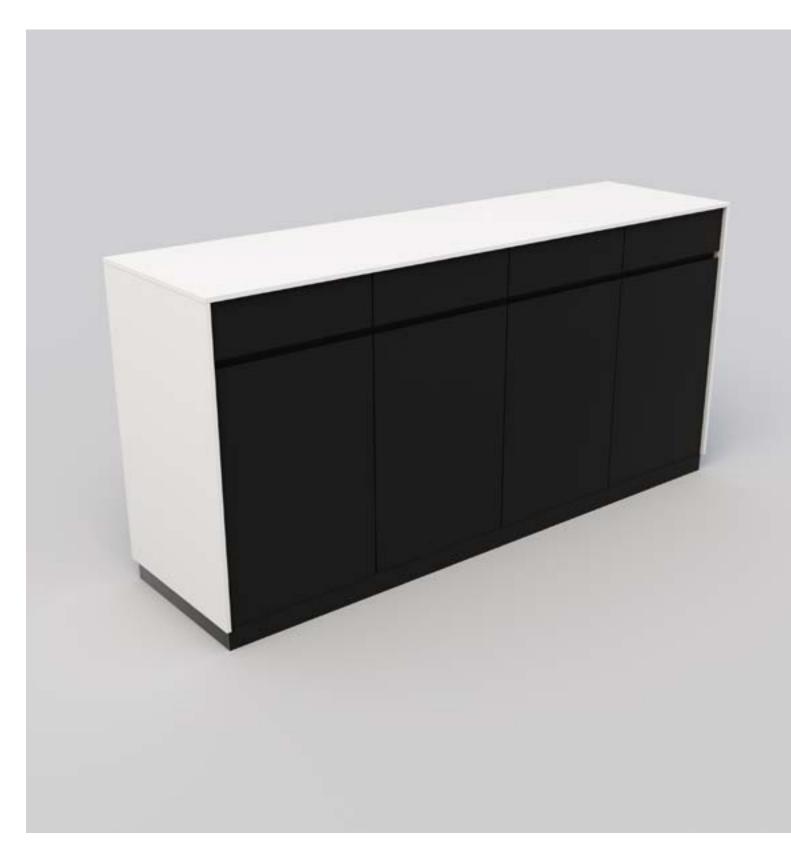

With a 1/2" solid surface reaching over from left to right like the many bridges of the canal, the Venice Credenza is the perfect complement to the Venice Conference Table. Boasting four cabinets and drawers with beveled finger pulls, this credenza delivers plenty of storage options for files and other meeting room needs.

### VENICE CREDENZA

### **SEE PRICING ON PAGE 11**

VENICE CREDENZA IN PEWTER PINE

VENICE CREDENZA IN BLACK