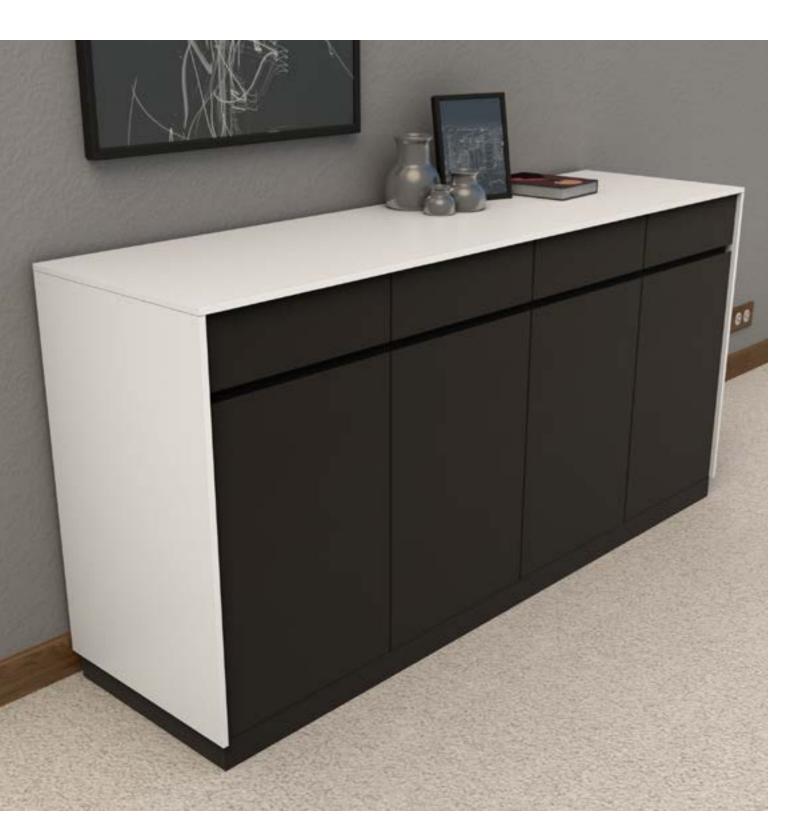

With a 1/2" solid surface reaching over from left to right like the many bridges of the canal, the Venice Credenza is the perfect complement to the Venice Conference Table. Boasting four cabinets and drawers with beveled finger pulls, this credenza delivers plenty of storage options for files and other meeting room needs.

### **SEE PRICING ON PAGE 11**

VENICE CREDENZA IN PEWTER PINE

VENICE CREDENZA IN BLACK