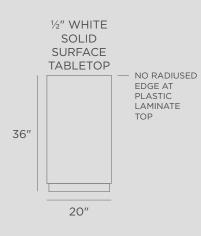

### 1/2" WHITE SOLID SURFACE TABLETOP

72″

- NO RADIUSED EDGE AT PLASTIC LAMINATE TOP
- QUARTER SAWN WALNUT VENEER CABINET DOORS AND DRAWER FRONTS WITH BEVELED FINGER PULLS PAINTED TO MATCH WOOD VENEER FINISH

With a 1/2" solid surface reaching over from left to right like the many bridges of the canal, the Venice Credenza is the perfect complement to the Venice Conference Table. Boasting four cabinets and drawers with beveled finger pulls, this credenza delivers plenty of storage options for files and other meeting room needs.

### VENICE CREDENZA

| SKU          | DESCRIPTION                                                                                                                                                       | DIMENSIONS              | SURFACE<br>MATERIAL                        | LIST<br>PRICE |
|--------------|-------------------------------------------------------------------------------------------------------------------------------------------------------------------|-------------------------|--------------------------------------------|---------------|
| VC2072SSWD   | CREDENZA WITH 1/2"THK SOLID SURFACE<br>WITH RADIUSED EDGE AND FINISHED END<br>PANELS, QUARTER SAWN WALNUT VENEER<br>BASE CABINETS WITH (1) DOOR AND (1)<br>DRAWER | 6'-0"W X 20"D<br>X 36"H | "TOP/END<br>PANELS: SS<br>BASE: WD"        | \$12,500      |
| VC2072SSPL#  | CREDENZA WITH 1/2"THK SOLID SURFACE<br>WITH RADIUSED EDGE AND FINISHED END<br>PANELS, PLASTIC LAMINATE BASE CABINETS<br>WITH (1) DOOR AND (1) DRAWER              | 6'-0"W X 20"D<br>X 36"H | "TOP/END<br>PANELS: SS<br>BASE: PLAM"      | \$8,500       |
| VC2072PL#PL# | CREDENZA WITH 1/2"THK PLASTIC LAMINATE<br>WITH SQUARE EDGE AND FINISHED END<br>PANELS, PLASTIC LAMINATE BASE CABINETS<br>WITH (1) DOOR AND (1) DRAWER             | 6'-0"W X 20"D<br>X 36"H | "TOP/END<br>PANELS:<br>PLAM<br>BASE: PLAM" | \$4,500       |
| VC2096SSWD   | CREDENZA WITH 1/2"THK SOLID SURFACE<br>WITH RADIUSED EDGE AND FINISHED END<br>PANELS, QUARTER SAWN WALNUT VENEER<br>BASE CABINETS WITH (1) DOOR AND (1)<br>DRAWER | 8'-0"W X 20"D<br>X 36"H | "TOP/END<br>PANELS: SS<br>BASE: WD"        | \$16,500      |
| VC2096SSPL#  | CREDENZA WITH 1/2"THK SOLID SURFACE<br>WITH RADIUSED EDGE AND FINISHED END<br>PANELS, PLASTIC LAMINATE BASE CABINETS<br>WITH (1) DOOR AND (1) DRAWER              | 8'-0"W X 20"D<br>X 36"H | "TOP/END<br>PANELS: SS<br>BASE: PLAM"      | \$11,500      |
| VC2096PL#PL# | CREDENZA WITH 1/2"THK PLASTIC LAMINATE<br>WITH SQUARE EDGE AND FINISHED END<br>PANELS, PLASTIC LAMINATE BASE CABINETS<br>WITH (1) DOOR AND (1) DRAWER             | 8'-0"W X 20"D<br>X 36"H | "TOP/END<br>PANELS:<br>PLAM<br>BASE: PLAM" | \$5,500       |