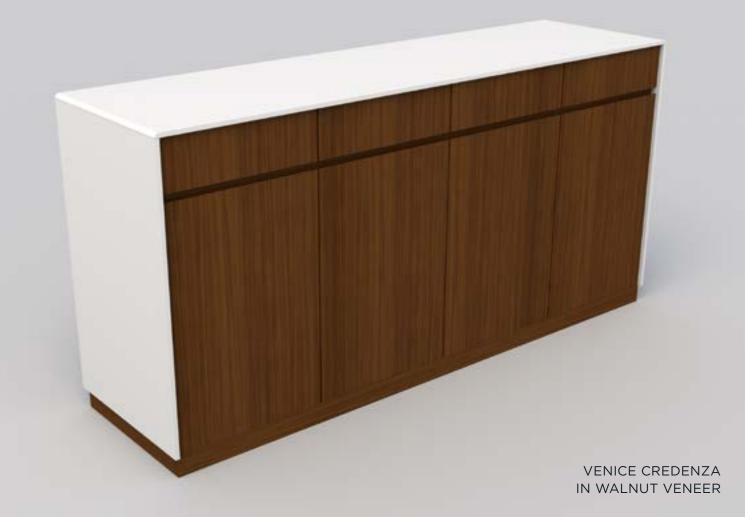

### VENICE CREDENZA

.....

.....

. . . . . . . . . . . . . . . .

| <br> | <br> |        |        |
|------|------|--------|--------|
|      |      |        |        |
|      |      |        |        |
|      |      |        |        |
|      |      |        |        |
|      |      |        |        |
|      |      |        |        |
|      |      |        |        |
| <br> | <br> | •••••• | •••••• |

With a 1/2" solid surface reaching over from left to right like the many bridges of the canal, the Venice Credenza is the perfect complement to the Venice Conference Table. Boasting four cabinets and drawers with beveled finger pulls, this credenza delivers plenty of storage options for files and other meeting room needs.