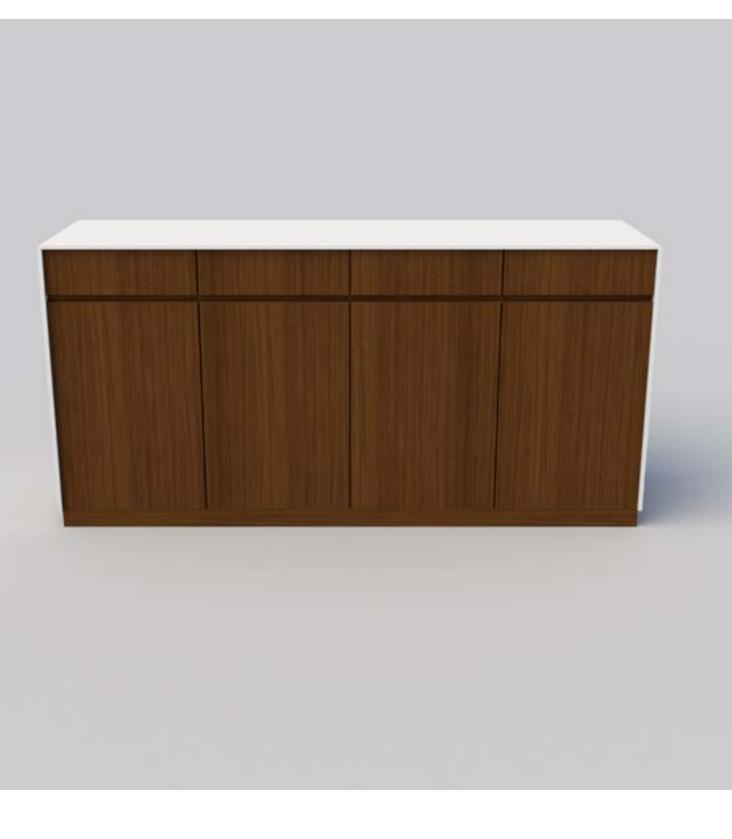

With a 1/2" solid surface reaching over from left to right like the many bridges of the canal, the Venice Credenza is the perfect complement to the Venice Conference Table. Boasting four cabinets and drawers with beveled finger pulls, this credenza delivers plenty of storage options for files and other meeting room needs.

### 1/2" WHITE SOLID SURFACE TABLETOP

72″

- NO RADIUSED EDGE AT PLASTIC LAMINATE TOP
- QUARTER SAWN WALNUT VENEER CABINET DOORS AND DRAWER FRONTS WITH BEVELED FINGER PULLS PAINTED TO MATCH WOOD VENEER FINISH