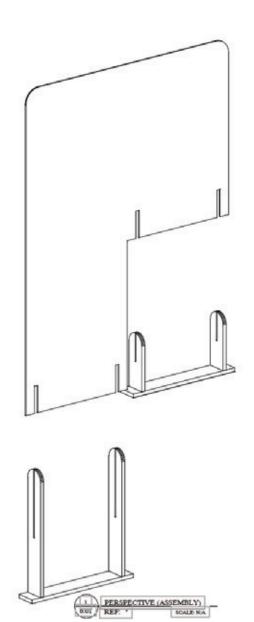

#### Full Height, Mobile Acrylic Wall

This plexi-glass wall, featuring aluminum channels and laminate legs, is on mobile casters to easily adapt as your office's occupancy shifts.