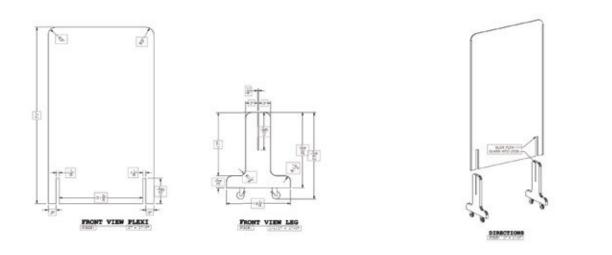

#### Full Height, Mobile Acrylic Wall

This plexi-glass wall, featuring aluminum channels and laminate legs, is on mobile casters to easily adapt as your office's occupancy shifts.