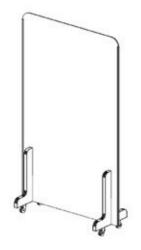

#### Full Height, Mobile Acrylic Wall

This plexi-glass wall, featuring aluminum channels and laminate legs, is on mobile casters to easily adapt as your office's occupancy shifts.