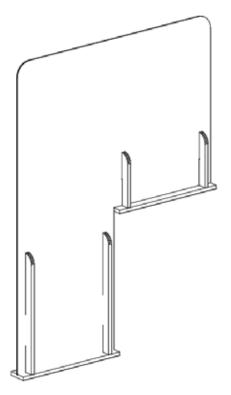

#### Full Height, Mobile Acrylic Wall

This plexi-glass wall, featuring aluminum channels and laminate legs, is on mobile casters to easily adapt as your office's occupancy shifts.

#### **Compatible with Adjustable-Height Desks**

Overall changes to your office facility can help to improve the functionality and usability in accordance with government regulations.

This full-height screen is compatible with both heightadjustable and stationary desks, allowing for ultimate flexibility.