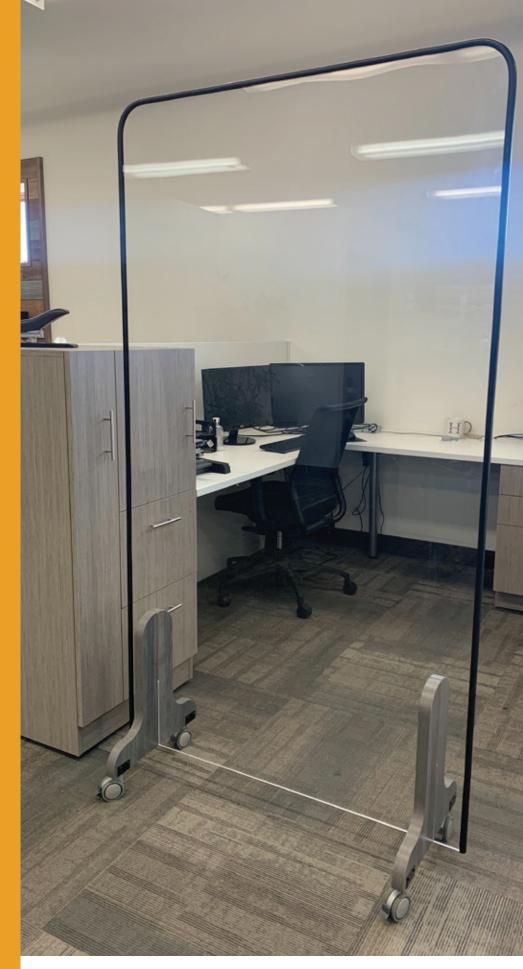

#### Full Height, Mobile Acrylic Wall

This plexi-glass wall, featuring aluminum channels and laminate legs, is on mobile casters to easily adapt as your office's occupancy shifts.

#### **Compatible with Adjustable-Height Desks**

Overall changes to your office facility can help to improve the functionality and usability in accordance with government regulations.

This full-height screen is compatible with both heightadjustable and stationary desks, allowing for ultimate flexibility.