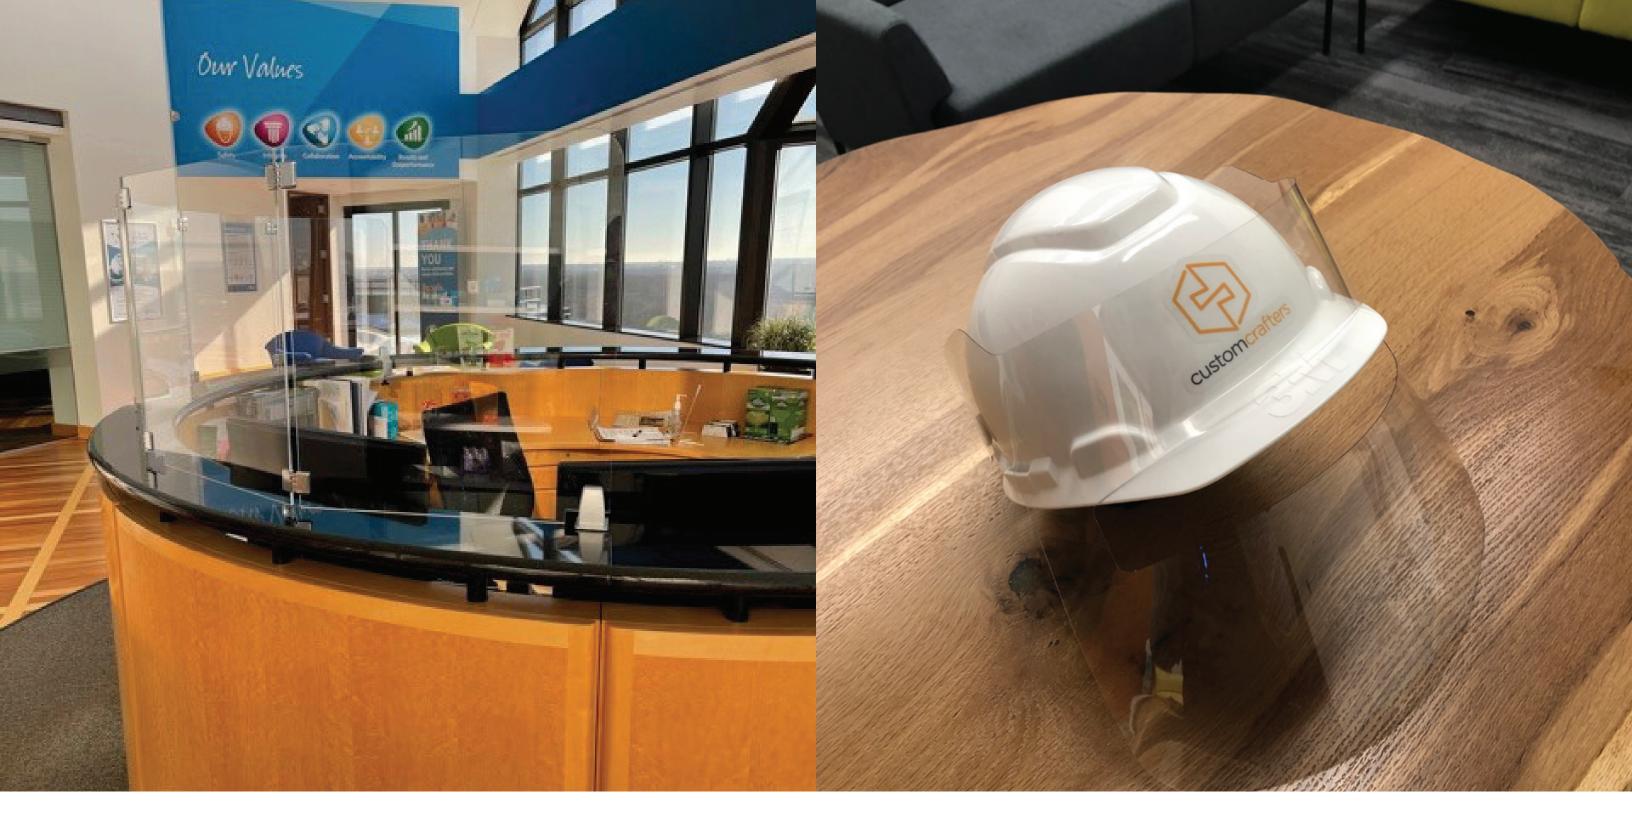

#### **Acrylic Panel**

We can provide custom acrylic panel solutions for reception desks and other workstations for enhanced office safety and germ prevention.

#### **Face Shield**

Keeping employee safety in mind, we have face shields in stock for quick turnaround.