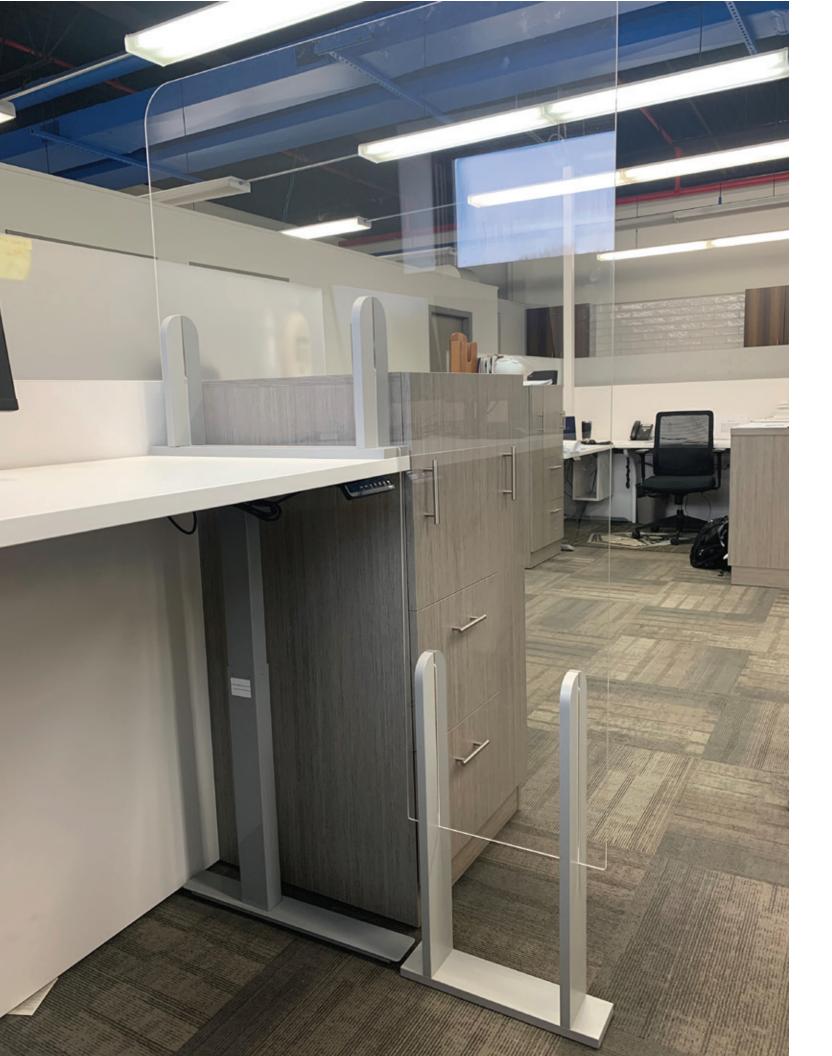

#### **Compatible with Adjustable-Height Desks**

Overall changes to your office facility can help to improve the functionality and usability in accordance with government regulations.

This full-height screen is compatible with both heightadjustable and stationary desks, allowing for ultimate flexibility.