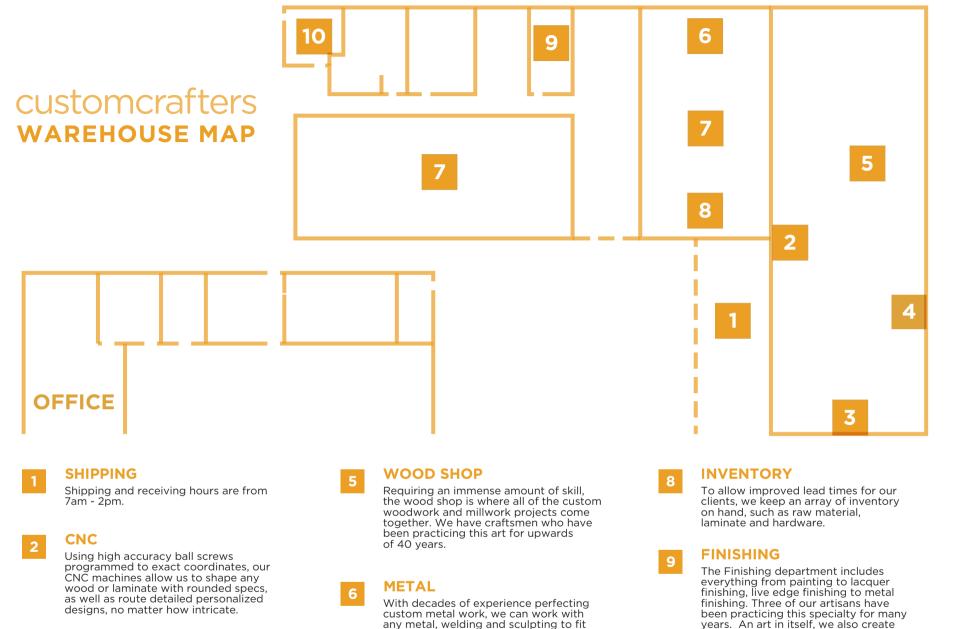

We have ten team members dedicated to crafting our surfaces. Adhering boards with backers and laying laminate over top, our team then puts the surface through the pinch roller to solidify the piece.

#### **CUTTING + EDGE-BANDING**

Approximately 80% of our cutting occurs in this area, where we focus on square cuts and edge on one of our four high speed edge-banders.

any specifications.

#### ASSEMBLY

After materials have been cut and laminated, our dedicated team members carefully assemble the piece, preparing it for the finishing stage.

samples to match the same color of clients' existing furniture.

#### UPHOLSTERY DEPARTMENT 10

We offer upholstered seating and tufted cushions in a variety of fabrics from leathers to textiles, with the ability to source any fabric from any vendor.